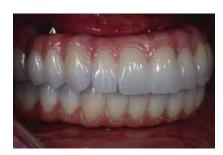

excessive forces on the implant.

Option 2.

The Stunning System Zirconia Implant Bridge.

Zirconia boasts high bending strength and less resistance to staining, outstanding density, smooth finish.

Additional 6500.00 dollars per arch for Stunning Zirconia.

#### PMMA High glossed composite Vs. Zirconiia

First Dental Implant Center