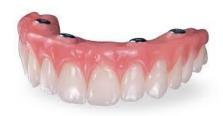

The "STUNNING SYSTEM" one day fixed teeth over implants by First dental implant center.

Stunning System uses a new generation of of anterior teeth that deliver lifelike esthetics. The texture of the labial surfaces reproduces the mild ripple effect (perikymata) seen on natural enamel surfaces. The design of the anterior arch has a decisive effect on the facial appearance of the patient. Highly individualized to complement your facial anatomy. Stunning System uses a CAD CAM designed titanium bar that connects all implants and provides strength for the over implant prosthesis by enduring the occlusal forces, and preventing

excessive forces on the implant.

Option 2.

The Stunning System Zirconia Implant Bridge.

Zirconia boasts high bending strength and less resistance to staining, outstanding density, smooth finish.

Additional 6500.00 dollars per arch for Stunning Zirconia.